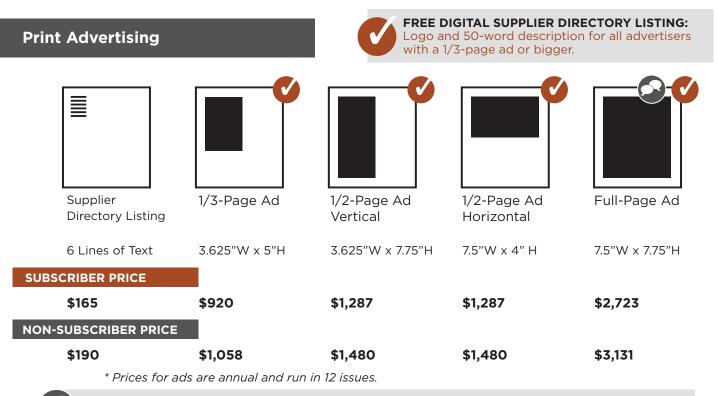

## PRINT ADS

Supplier Director

**FREE CER Daily Email Promotion:** Monthly opportunities to promote your press release, webinar or event for all advertisers with a full page ad.

## **Additional Opportunities**

| С     | •            | Full-Page Back<br>Cover (b&w)<br>7"W x 9"H | Full-Page<br>Inside Back<br>Cover (b&w)<br>7"W x 9"H | Loose Insert<br>(4-Color,<br>2-sided)*<br>8.5"W x 11"H | Bound-In<br>Insert (4-Color,<br>2-sided)*<br>8.5"W x 11"H |
|-------|--------------|--------------------------------------------|------------------------------------------------------|--------------------------------------------------------|-----------------------------------------------------------|
| 1 AD  |              |                                            |                                                      |                                                        |                                                           |
| \$    | 1,650        | \$1,375                                    | \$1,175                                              | \$960                                                  | \$1,150                                                   |
| 3 ADS |              |                                            |                                                      |                                                        |                                                           |
| \$    | 1,550 per ad | \$1,275 per ad                             | \$1,075 per ad                                       | \$910 per ad                                           | \$1,000 per ad                                            |
| 6 ADS |              |                                            |                                                      |                                                        |                                                           |
| \$    | 1,450 per ad | \$1,175 per ad                             | \$975 per ad                                         | \$860 per ad                                           | \$950 per ad                                              |

\* Inserts have an additional insertion fee that is not included in the listed price.

**ADVERTISE WITH US!** 

Call 920-569-4948 or visit CareerEducationReview.net

**Career Education Review's** website is a one-of-a-kind resource for career education professionals. If you're thinking about expanding your business into the career education sector – CER is the source.