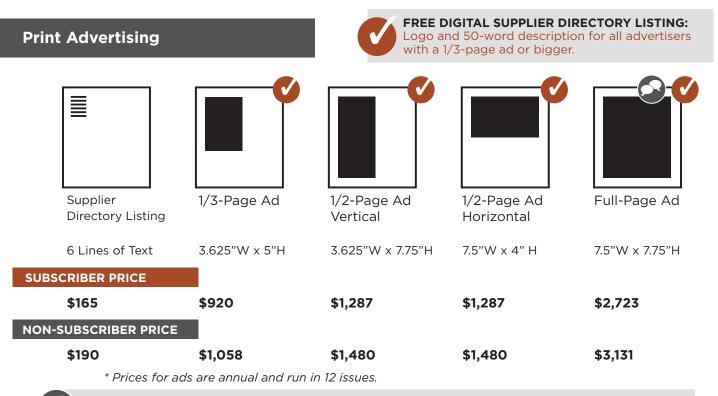

## PRINT ADS

Supplier Director

**FREE CER Daily Email Promotion:** Monthly opportunities to promote your press release, webinar or event for all advertisers with a full page ad.

## **Additional Opportunities**

| С     | •            | Full-Page Back<br>Cover (b&w)<br>7"W x 9"H | Full-Page<br>Inside Back<br>Cover (b&w)<br>7"W x 9"H | Loose Insert<br>(4-Color,<br>2-sided)*<br>8.5"W x 11"H | Bound-In<br>Insert (4-Color,<br>2-sided)*<br>8.5"W x 11"H |
|-------|--------------|--------------------------------------------|------------------------------------------------------|--------------------------------------------------------|-----------------------------------------------------------|
| 1 AD  |              |                                            |                                                      |                                                        |                                                           |
| \$    | 1,650        | \$1,375                                    | \$1,175                                              | \$960                                                  | \$1,150                                                   |
| 3 ADS |              |                                            |                                                      |                                                        |                                                           |
| \$    | 1,550 per ad | \$1,275 per ad                             | \$1,075 per ad                                       | \$910 per ad                                           | \$1,000 per ad                                            |
| 6 ADS |              |                                            |                                                      |                                                        |                                                           |
| \$    | 1,450 per ad | \$1,175 per ad                             | \$975 per ad                                         | \$860 per ad                                           | \$950 per ad                                              |

\* Inserts have an additional insertion fee that is not included in the listed price.

**ADVERTISE WITH US!** 

**Career Education Review's** website is a one-of-a-kind resource for career education professionals. If you're thinking about expanding your business into the career education sector – CER is the source.